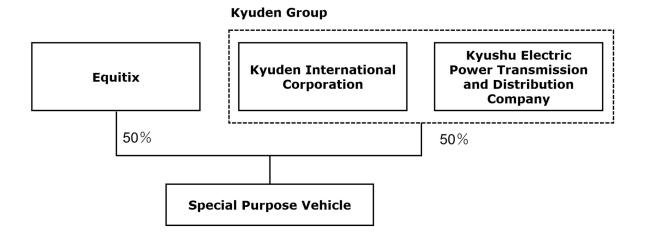

## 1. Overview

| Item                     | Description                                                                                                                                                                                                          |
|--------------------------|----------------------------------------------------------------------------------------------------------------------------------------------------------------------------------------------------------------------|
| Transmission<br>Facility | <ul> <li>Total length of subsea cables and land cables         Approximately 84km (220kV/AC)</li> <li>Total capacity of transmission facilities         1,075 MW (Approximately rated 360MW × 3 circuits)</li> </ul> |

## 2. Project Location



## 3. Project structure