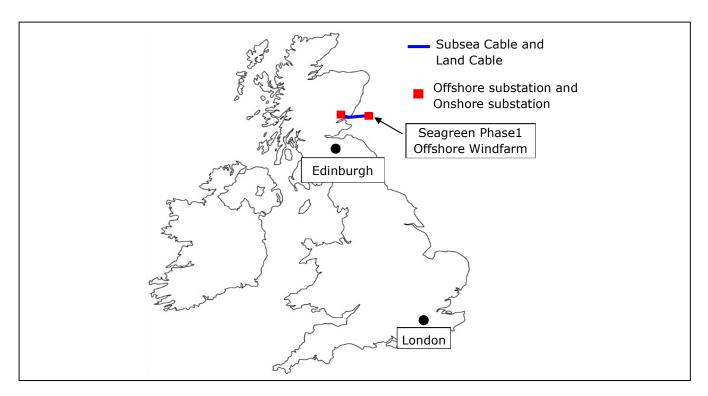

## 2. Project Location

## 1. Overview

| Item                     | Description                                                                                                                                                                                                          |
|--------------------------|----------------------------------------------------------------------------------------------------------------------------------------------------------------------------------------------------------------------|
| Transmission<br>Facility | <ul> <li>Total length of subsea cables and land cables         Approximately 84km (220kV/AC)</li> <li>Total capacity of transmission facilities         1,075 MW (Approximately rated 360MW × 3 circuits)</li> </ul> |